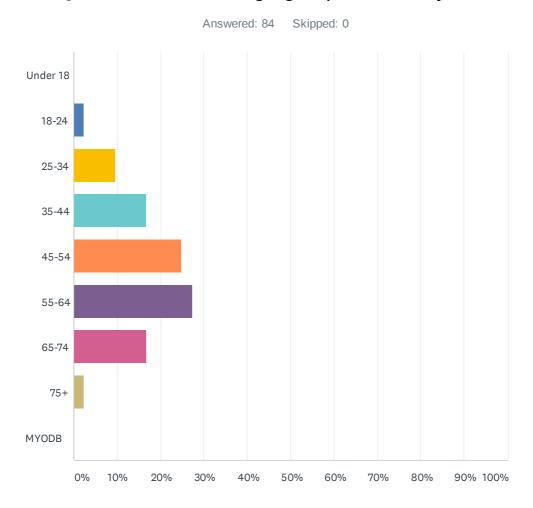

### Q1 Which of these age groups best fits you?

| ANSWER CHOICES | RESPONSES |    |
|----------------|-----------|----|
| Under 18       | 0.00%     | 0  |
| 18-24          | 2.38%     | 2  |
| 25-34          | 9.52%     | 8  |
| 35-44          | 16.67%    | 14 |
| 45-54          | 25.00%    | 21 |
| 55-64          | 27.38%    | 23 |
| 65-74          | 16.67%    | 14 |
| 75+            | 2.38%     | 2  |
| MYODB          | 0.00%     | 0  |
| TOTAL          |           | 84 |