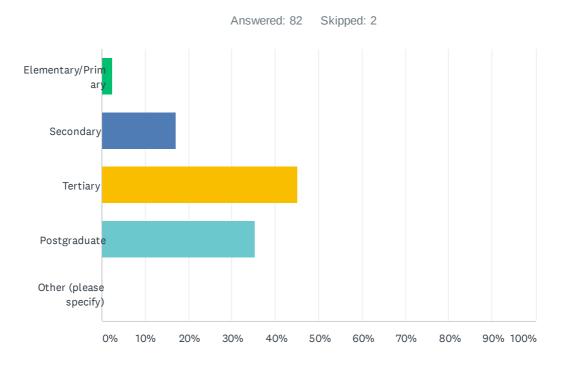

## Q4 What is the highest level of formal education you attained?

| ANSWER CHOICES         | RESPONSES |    |
|------------------------|-----------|----|
| Elementary/Primary     | 2.44%     | 2  |
| Secondary              | 17.07%    | 14 |
| Tertiary               | 45.12%    | 37 |
| Postgraduate           | 35.37%    | 29 |
| Other (please specify) | 0.00%     | 0  |
| TOTAL                  |           | 82 |