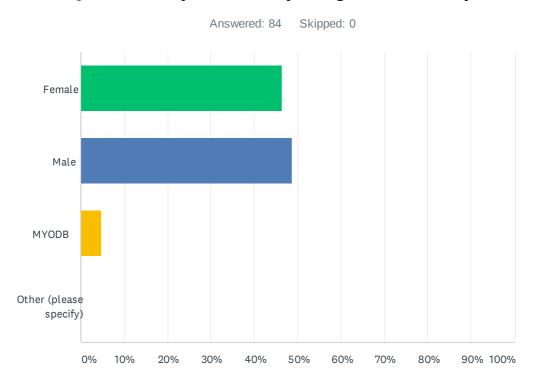

#### Q3 How do you define your gender identity?

| ANSWER CHOICES         | RESPONSES |    |
|------------------------|-----------|----|
| Female                 | 46.43%    | 39 |
| Male                   | 48.81%    | 41 |
| MYODB                  | 4.76%     | 4  |
| Other (please specify) | 0.00%     | 0  |
| TOTAL                  |           | 84 |