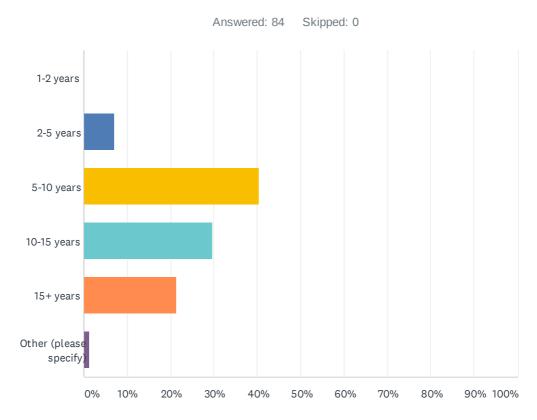

# Q5 How long have you been using non-paper-based content delivery systems for recreational reading?

| ANSWER CHOICES         | RESPONSES |    |
|------------------------|-----------|----|
| 1-2 years              | 0.00%     | 0  |
| 2-5 years              | 7.14%     | 6  |
| 5-10 years             | 40.48%    | 34 |
| 10-15 years            | 29.76%    | 25 |
| 15+ years              | 21.43%    | 18 |
| Other (please specify) | 1.19%     | 1  |
| TOTAL                  |           | 84 |

| # | OTHER (PLEASE SPECIFY) | DATE              |
|---|------------------------|-------------------|
| 1 | about 35years          | 9/5/2020 11:10 AM |