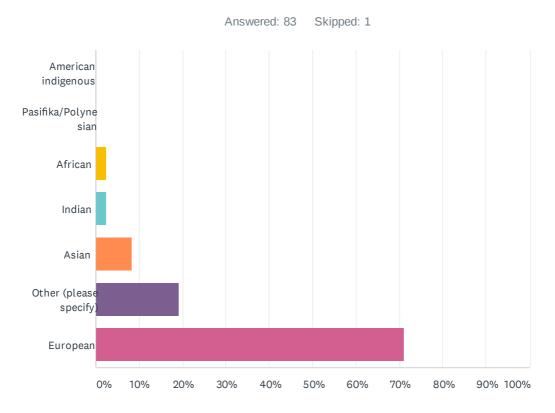

#### Q2 How do you define your ethnicity/cultural identity?

| ANSWER CHOICES         | RESPONSES |    |
|------------------------|-----------|----|
| American indigenous    | 0.00%     | 0  |
| Pasifika/Polynesian    | 0.00%     | 0  |
| African                | 2.41%     | 2  |
| Indian                 | 2.41%     | 2  |
| Asian                  | 8.43%     | 7  |
| Other (please specify) | 19.28%    | 16 |
| European               | 71.08%    | 59 |
| Total Respondents: 83  |           |    |