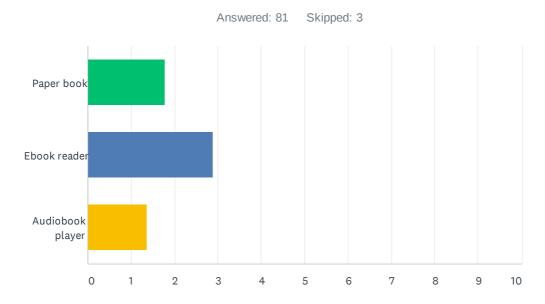

## Q6 What is your primary/preferred device for recreational reading?

|                  | 1            | 2            | 3            | TOTAL | SCORE |
|------------------|--------------|--------------|--------------|-------|-------|
| Paper book       | 7.58%<br>5   | 62.12%<br>41 | 30.30%<br>20 | 66    | 1.77  |
| Ebook reader     | 88.89%<br>72 | 9.88%        | 1.23%        | 81    | 2.88  |
| Audiobook player | 1.75%<br>1   | 31.58%<br>18 | 66.67%<br>38 | 57    | 1.35  |