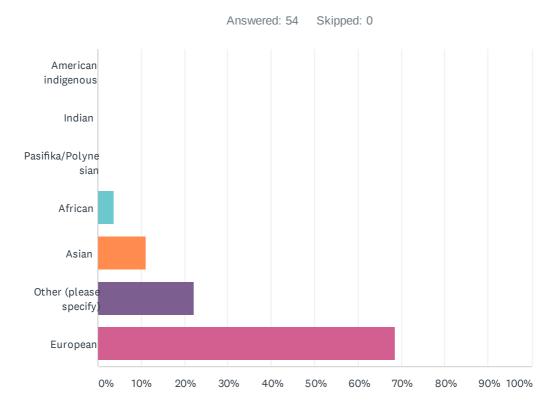

## Q2 How do you define your ethnicity/cultural identity?

| ANSWER CHOICES         | RESPONSES |    |
|------------------------|-----------|----|
| American indigenous    | 0.00%     | 0  |
| Indian                 | 0.00%     | 0  |
| Pasifika/Polynesian    | 0.00%     | 0  |
| African                | 3.70%     | 2  |
| Asian                  | 11.11%    | 6  |
| Other (please specify) | 22.22%    | 12 |
| European               | 68.52%    | 37 |
| Total Respondents: 54  |           |    |

| #  | OTHER (PLEASE SPECIFY)         | DATE              |
|----|--------------------------------|-------------------|
| 1  | American of European ancestory | 9/7/2020 12:31 PM |
| 2  | Canadian                       | 9/6/2020 11:39 PM |
| 3  | Half white, half black         | 9/6/2020 11:38 PM |
| 4  | White, not latino              | 9/6/2020 11:34 PM |
| 5  | White American.                | 9/6/2020 11:32 PM |
| 6  | Mongrel                        | 9/6/2020 1:19 PM  |
| 7  | American                       | 9/6/2020 11:05 AM |
| 8  | White American                 | 9/5/2020 7:08 PM  |
| 9  | Jewish                         | 9/5/2020 11:10 AM |
| 10 | white                          | 9/5/2020 8:28 AM  |
| 11 | British                        | 9/5/2020 3:15 AM  |
| 12 | Caucasian/White                | 9/5/2020 2:07 AM  |