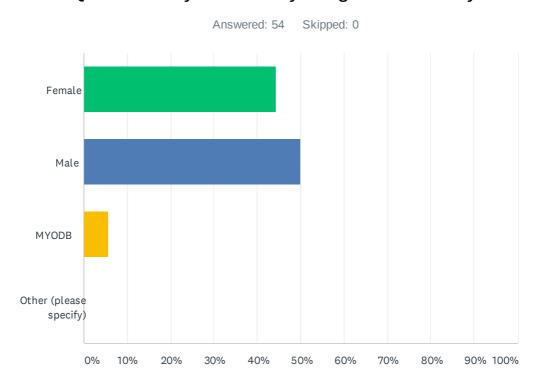

## Q3 How do you define your gender identity?

| ANSWER CHOICES         | RESPONSES |    |
|------------------------|-----------|----|
| Female                 | 44.44%    | 24 |
| Male                   | 50.00%    | 27 |
| MYODB                  | 5.56%     | 3  |
| Other (please specify) | 0.00%     | 0  |
| TOTAL                  |           | 54 |