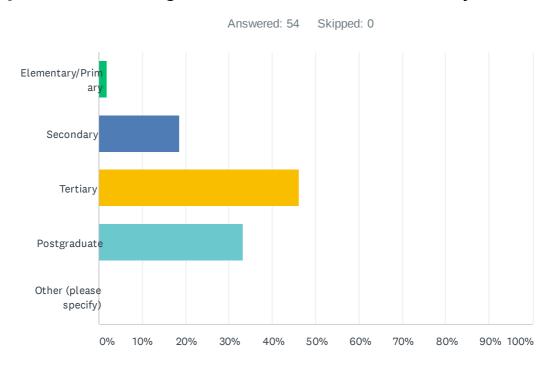

## Q4 What is the highest level of formal education you attained?

| ANSWER CHOICES         | RESPONSES |    |
|------------------------|-----------|----|
| Elementary/Primary     | 1.85%     | 1  |
| Secondary              | 18.52%    | 10 |
| Tertiary               | 46.30%    | 25 |
| Postgraduate           | 33.33%    | 18 |
| Other (please specify) | 0.00%     | 0  |
| TOTAL                  |           | 54 |