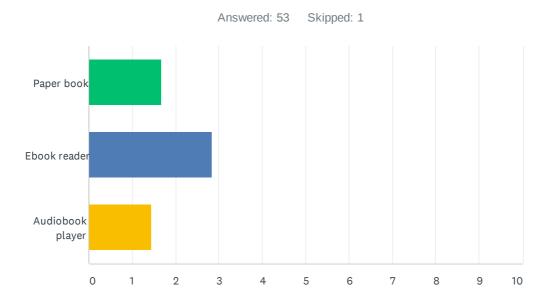

## Q6 What is your primary/preferred device for recreational reading?

|                  | 1            | 2            | 3            | TOTAL | SCORE |
|------------------|--------------|--------------|--------------|-------|-------|
| Paper book       | 6.98%<br>3   | 53.49%<br>23 | 39.53%<br>17 | 43    | 1.67  |
| Ebook reader     | 86.79%<br>46 | 11.32%<br>6  | 1.89%        | 53    | 2.85  |
| Audiobook player | 2.63%<br>1   | 39.47%<br>15 | 57.89%<br>22 | 38    | 1.45  |