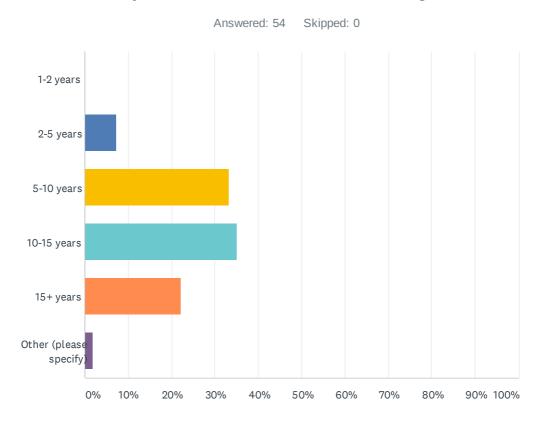

# Q5 How long have you been using non-paper-based content delivery systems for recreational reading?

| ANSWER CHOICES         | RESPONSES |    |
|------------------------|-----------|----|
| 1-2 years              | 0.00%     | 0  |
| 2-5 years              | 7.41%     | 4  |
| 5-10 years             | 33.33%    | .8 |
| 10-15 years            | 35.19% 1  | 9  |
| 15+ years              | 22.22%    | 2  |
| Other (please specify) | 1.85%     | 1  |
| TOTAL                  | 5         | 54 |