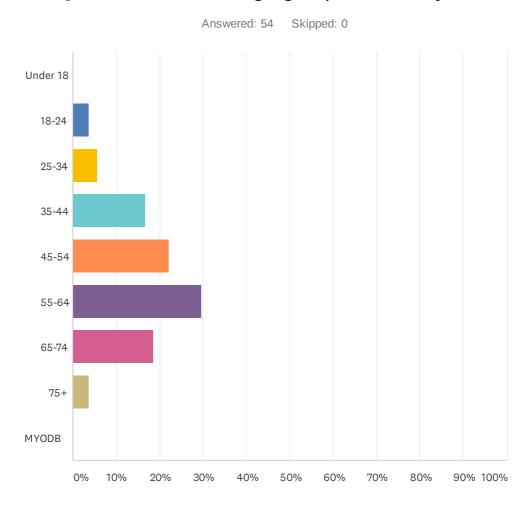

## Q1 Which of these age groups best fits you?

| ANSWER CHOICES | RESPONSES |    |
|----------------|-----------|----|
| Under 18       | 0.00%     | 0  |
| 18-24          | 3.70%     | 2  |
| 25-34          | 5.56%     | 3  |
| 35-44          | 16.67%    | 9  |
| 45-54          | 22.22%    | 12 |
| 55-64          | 29.63%    | 16 |
| 65-74          | 18.52%    | 10 |
| 75+            | 3.70%     | 2  |
| MYODB          | 0.00%     | 0  |
| TOTAL          |           | 54 |