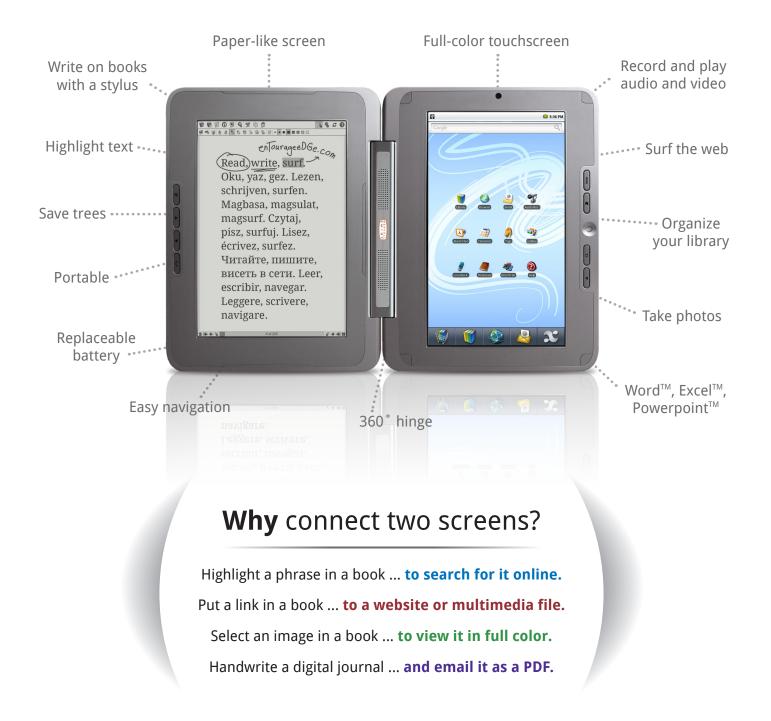

#### How can I connect to the Internet?

The enTourage eDGe has built-in WiFi. You can also use an Ethernet-to-USB adapter to connect to a landline.

#### Where can I get e-books?

E-books are available at enTourageeDGe.com, but the e-reader will open ePub or PDF files from any source (if DRM allows).

#### What kind of apps will work?

Many Android (Google phone) apps will work on the enTourage eDGe.

#### How can I type?

Use the keyboard on the touchscreen, or connect your own by USB.

#### Can I use it left-handed?

Yes. Its rotating screens and 360° hinge offer many configuration options.

**Dimensions** 10.75" x 8.25" x 1.0" closed 10.75" x 16.5" x 0.5" open

Weight 3.2 lb

Operating System Embedded Linux with Google Android®

Internal Memory 4 GB (~3GB for user)
LCD display 10.1" WXGA (1024x600)

**LCD input** Resistive touch

E-paper display 9.7" e-Ink® (1200x825)
E-paper pen input Wacom Penabled®

E-reader file formats ePub, PDF

**WiFi**® 802.11 b/g

**External memory** SD/MMC Card Slot, 2 USB ports,

mini USB interface

Battery Replaceable lithium-ion polymer
Battery life E-reader: up to 11 hrs / LCD: up to 6 hrs

**Power** 7W max, 3W typical, 1W standby

Video Formats MP4, 3GP

Camera 3 megapixel with video capability

**Audio input** 2 built-in microphones 3.5mm microphone jack

Compatible with BlueTooth® headsets

**Audio output** Stereo speakers

3.5mm headphone jack